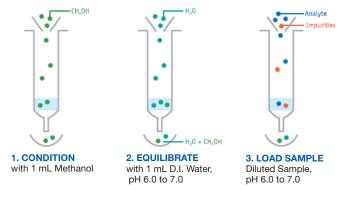

### Strata-XL-AW Method for Weakly Acidic Compounds

Note: Method uses solvent volumes appropriate for a 30 mg sorbent mass. For larger or smaller masses, refer to Technical Note TN-013.

Very Important: This method is NOT suitable for the extraction of strongly acidic (anionic) compounds such as sulfonic acids. Please follow the method entitled "Strata-XL-AW General Method for the Extraction of Any Acid" (Technical Note TN-0030) which uses a basic elution method.

<sup>\*</sup>The methanol wash serves to remove endogenous contaminants from biological sample matrices and reduces ion suppression in LC/MS under ESI mode. This fraction will contain neutrals and bases.