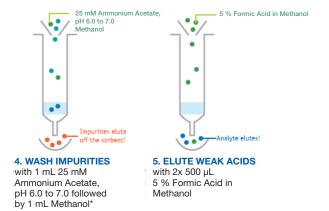

### Strata-XL-AW Method for Weakly Acidic Compounds

Note: Method uses solvent volumes appropriate for a 30 mg sorbent mass. For larger or smaller masses, refer to Technical Note TN-013.

Very Important: This method is NOT suitable for the extraction of strongly acidic (anionic) compounds such as sulfonic acids. Please follow the method entitled "Strata-XL-AW General Method for the Extraction of Any Acid" (Technical Note TN-0030) which uses a basic elution method.

<sup>\*</sup>The methanol wash serves to remove endogenous contaminants from biological sample matrices and reduces ion suppression in LC/MS under ESI mode. This fraction will contain neutrals and bases.