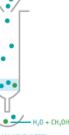

with 1 mL D.I Water, pH 6.0 to 7.0

\*The methanol wash serves to remove endogenous contaminants from biological sample matrices and reduces ion suppression in LC/MS under ESI mode. This fraction will

. 3. LOAD SAMPLE

Analyte

Impurities

Diluted Sample, pH 6.0 to 7.0

Ammonium Acetate,

pH 6.0 to 7.0 followed by 1 mL Methanol\*

with  $2x 500 \ \mu L$ 5 % NH<sub>4</sub>OH in Methanol

The retention mechanism of Strata-XL-AW is effective for the extraction of both strongly and weakly acidic compounds. Strong acids can be eluted by neutralizing the sorbent while weak acids are eluted by neutralizing the acidic analytes.