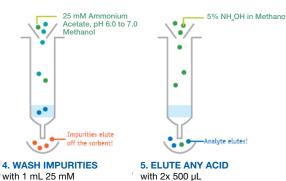

with 1 mL D.I Water, pH 6.0 to 7.0

\*The methanol wash serves to remove endogenous contaminants from biological sample matrices and reduces ion suppression in LC/MS under ESI mode. This fraction will

. 3. LOAD SAMPLE

Analyte

Impurities

Diluted Sample, pH 6.0 to 7.0

Ammonium Acetate,

pH 6.0 to 7.0 followed by 1 mL Methanol\*

with  $2x 500 \ \mu L$ 5 % NH<sub>4</sub>OH in Methanol

The retention mechanism of Strata-XL-AW is effective for the extraction of both strongly and weakly acidic compounds. Strong acids can be eluted by neutralizing the sorbent while weak acids are eluted by neutralizing the acidic analytes.