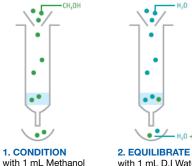

### Strata-XL-AW Method for All Acidic Compounds

Note: Method uses solvent volumes appropriate for a 30 mg sorbent mass. For larger or smaller masses, refer to Technical Note TN-013.

contain neutrals and bases.

with 1 mL D.I Water, pH 6.0 to 7.0

\*The methanol wash serves to remove endogenous contaminants from biological sample matrices and reduces ion suppression in LC/MS under ESI mode. This fraction will

. 3. LOAD SAMPLE