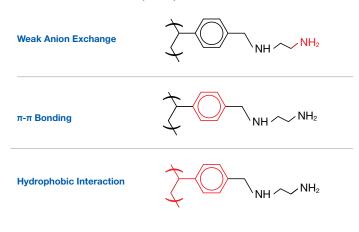

# Strata<sup>™</sup>-XL-AW General Method for the Extraction of Any Acid

Strata-XL-AW is a novel polymeric, large particle, weak anion exchange sorbent that couples a hydrophobic backbone with a diamino ligand containing both a primary and secondary amine.

This sorbent retains analytes by several different mechanisms: