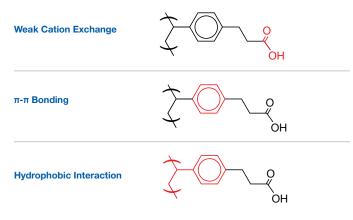

## Strata<sup>™</sup>-XL-CW General Method for the Extraction of Any Base

Strata-XL-CW is a novel polymeric, large particle, weak cation exchange sorbent that couples a hydrophobic backbone with a carboxylic acid functional group.

This sorbent retains analytes by several different mechanisms: