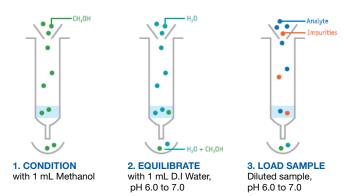

## Strata-XL-CW Method for All Basic Compounds (1°, 2°, 3°, and 4° amines)

Note: Method uses solvent volumes appropriate for a 30 mg sorbent mass. For larger or smaller masses, refer to Technical Note TN-013.

\*The methanol wash serves to remove endogenous contaminants from biological sample matrices and reduces ion suppression in LC/MS under ESI mode. This fraction will contain neutrals and acids. Water, pH 6.0 to 7.0 Methanol

4. WASH IMPURITIES with 1 mL Water, pH 6.0 to 7.0 followed by 1 mL Methanol\*

Impurities elute

off the sorbent

5. ELUTE ANY BASE with 2x 500 μL 5 % Formic Acid in Methanol

The below method is suitable for strong bases such as organic quaternary (4°) amines and pyridinium compounds. Weak bases such as primary (1°), secondary (2°), and tertiary (3°) amines will also be retained when loaded within the pH range of 6.0 to 7.0