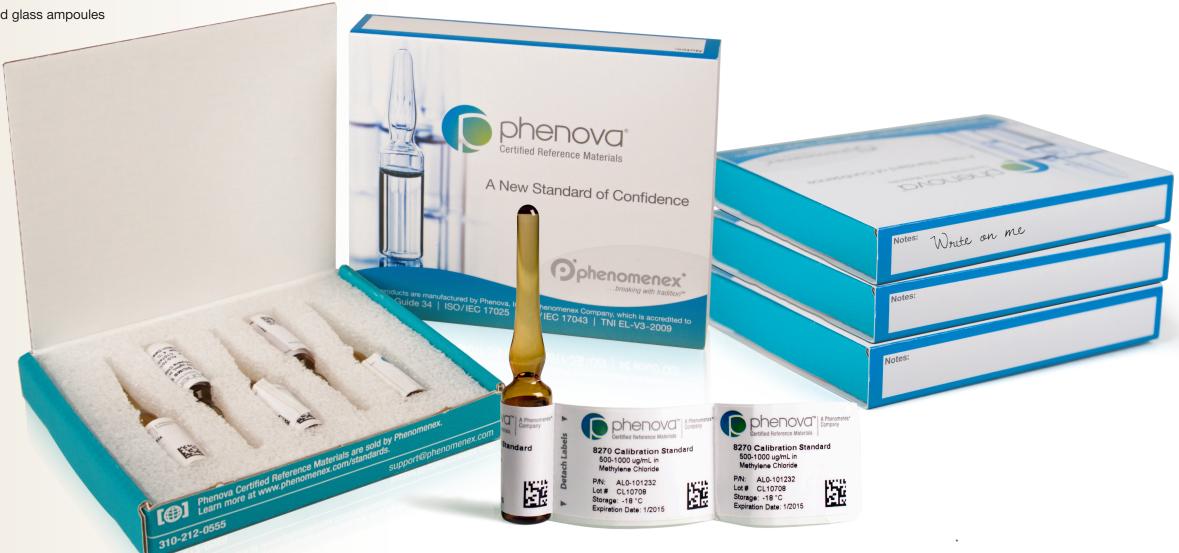

## Storage and Organization

• Up to 5 ampoules fit horizontally in a flat-top box allowing you the freedom to easily stack in a vertical square space, maximizing your storage footprint.

#### Safe-Guard

• Reduction of phthalate contamination by using deactivated glass ampoules

 Ampoules are packaged with a styrofoam fitting to avoid breakage during handling

## That's Pretty Useful

- Write important notes right on the box.
- Each ampuole comes with 2 additional labels that you can place on paperwork, auto-sampler and transfer vials, or anywhere you see fit.