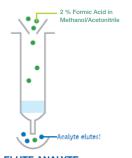

Methanol)

2 % NH<sub>4</sub>OH

in Methanol

5. ELUTE ANALYTE 2 x 500 μL 2 % Formic Acid in Methanol/Acetonitrile