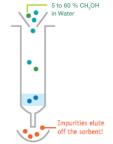

# Strata<sup>™</sup>-X General Method for the Extraction of Neutral Compounds

Strata-X is a reversed phase functionalized polymeric sorbent that provides strong retention of neutral, acidic, or basic compounds under aggressive, high organic wash conditions.

### Strata-X Method for General Screening

Note: Method uses solvent volumes appro sork Not

2. EQUILIBRATE

with 1 mL D.I. Water

3. LOAD SAMPLE

1. CONDITION

with 1 mL Methanol

|       | solvent volumes appro<br>arger or smaller masses |                    |
|-------|--------------------------------------------------|--------------------|
| CH,0H | H <sub>2</sub> O                                 | Analyte Impurities |