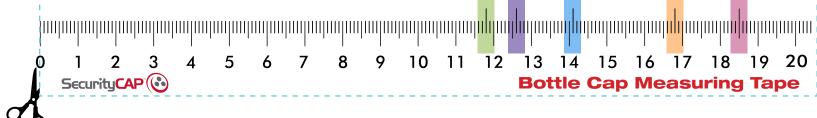

## **Print**

- 1. Download and print.pdf
- 2. Be sure to select "actual size" or scale = 100%
- 3. Cut along the dotted line

## Use

- 1. Remove bottle cap.
- 2. Place the end of the measuring tape (20 cm side) on your solvent bottle or waster container at the threads.
- 3. Wrap the tape around the threads until the beginning (0 cm side) aligns with the rest of tape measure.
- 4. Read indicating color to determine correct Cap Type\*

<sup>\*</sup> If tape does not line up with a color indicator please contact your Phenomenex representative.

| Circumference | Cap Type |
|---------------|----------|
| 11.8 cm       | GL38     |
| 12.6 cm       | GL40/S40 |
| 14.1 cm       | GL45     |
| 16.8 cm       | DIN51    |
| 18.5 cm       | DIN61    |