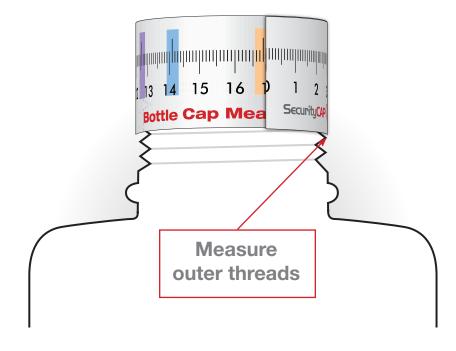

## Use

- 1. Remove bottle cap.
- 2. Place the end of the measuring tape (20 cm side) on your solvent bottle or waster container at the threads.
- 3. Wrap the tape around the threads until the beginning (0 cm side) aligns with the rest of tape measure.
- 4. Read indicating color to determine correct Cap Type\*

<sup>\*</sup> If tape does not line up with a color indicator please contact your Phenomenex representative.

| Circumference | Cap Type |
|---------------|----------|
| 11.8 cm       | GL38     |
| 12.6 cm       | GL40/S40 |
| 14.1 cm       | GL45     |
| 16.8 cm       | DIN51    |
| 18.5 cm       | DIN61    |